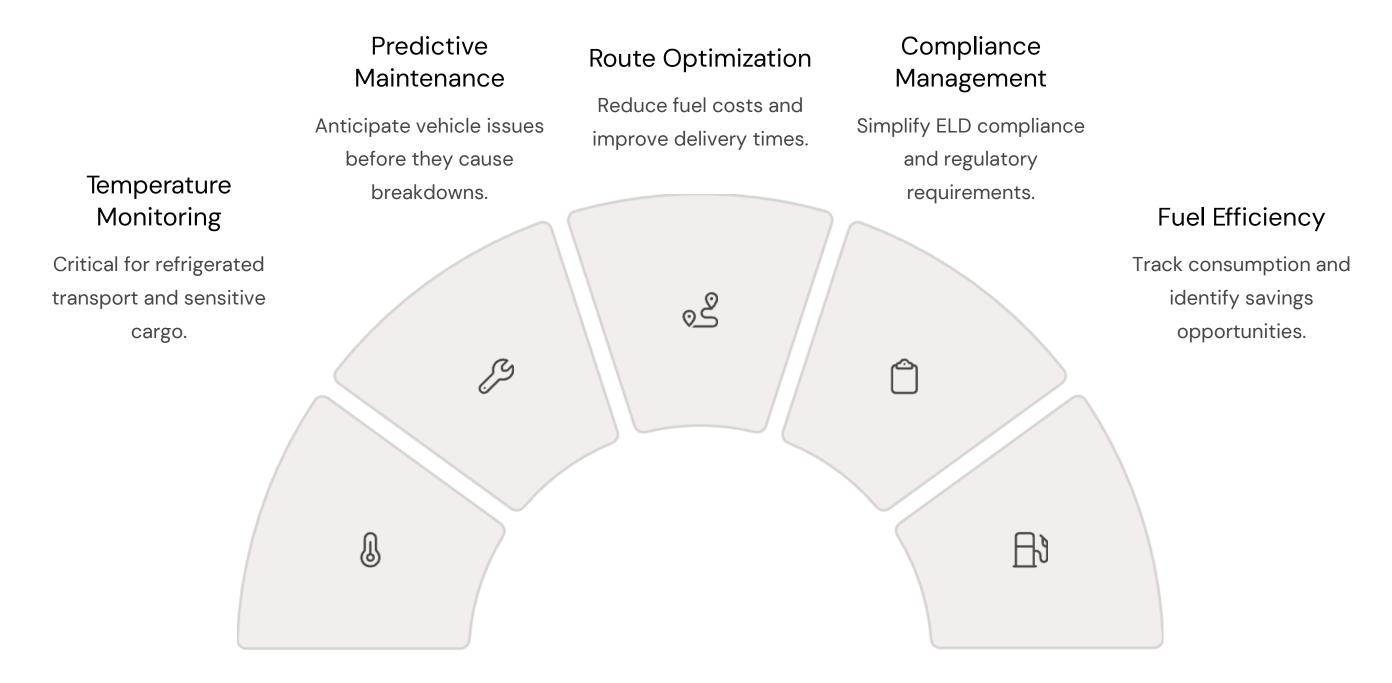

ion

Lytx provides searchable footage libraries with dual-channel cameras.



#### **Driver Incentives**

*Azuga* features driver rewards programs to encourage safe behavior.



#### **Accident Reconstruction**

Automile offers detailed tools for post-incident analysis.





# Vehicle Manufacturer Solutions

#### Ford Pro

Comprehensive system
with GPS tracking, vehicle
health alerts, and driver
behavior analysis.
Integrates with fleet
management software.

#### Ram Platform

Factory-fit hardware with exclusive Ram diagnostics. Features geofencing and automated reporting capabilities.

#### OnStar Vehicle Insights

GM's solution offers vehicle diagnostics, location tracking, and driver behavior monitoring with emergency response.



# Integration Capabilities





## Specialized Features





## Recommendation Framework

**Assess Client Needs** 

Determine fleet size, vehicle types, and primary pain points.

Match Features to Requirements

Align specific telematics capabilities with client objectives.

Consider Budget Constraints

Balance desired features with cost-effective solutions.

Evaluate Integration Requirements

Ensure compatibility with existing systems and workflows.





# Popular Telematics Line-Up: Price, Features, Benefits

| Telematics Offering     | Price              | Features                                                                                                                | Benefits                                                                                                   | Security Features