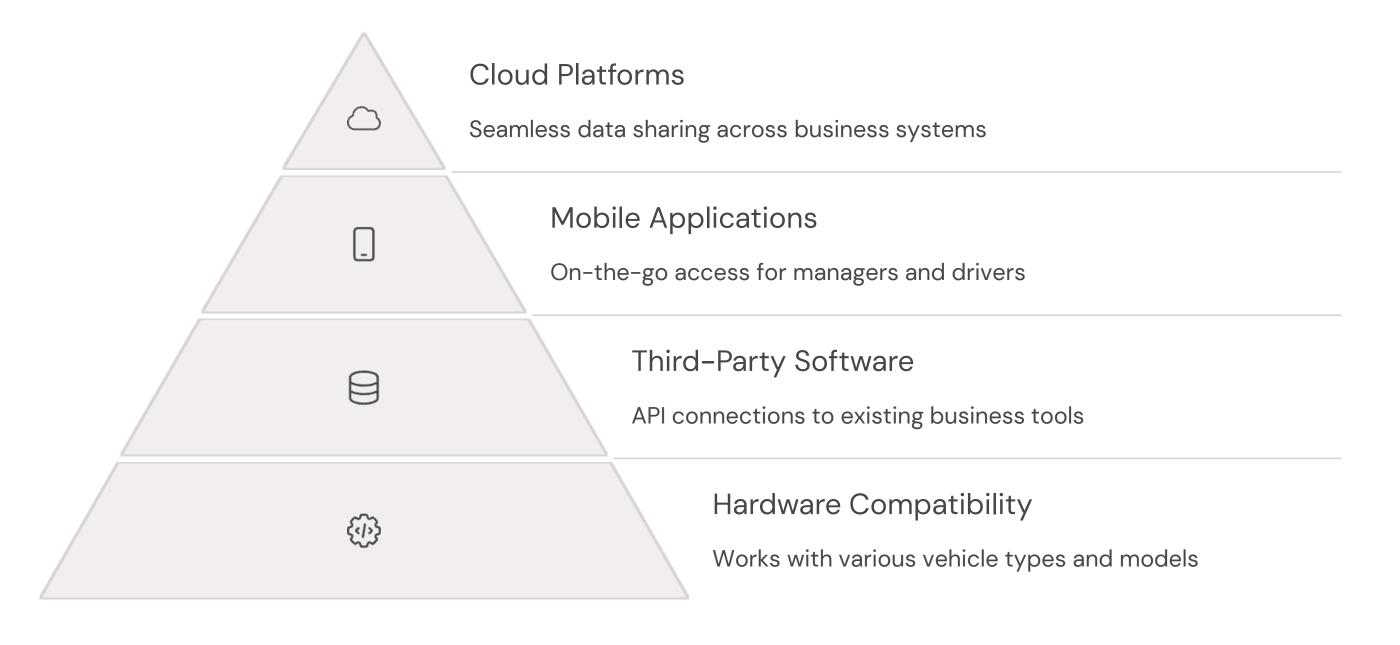

rts.



#### Video Documentation

Lytx provides searchable footage libraries with dual-channel cameras.



#### **Driver Incentives**

*Azuga* features driver rewards programs to encourage safe behavior.



#### **Accident Reconstruction**

Automile offers detailed tools for post-incident analysis.





# Vehicle Manufacturer Solutions

#### Ford Pro

Comprehensive system
with GPS tracking, vehicle
health alerts, and driver
behavior analysis.
Integrates with fleet
management software.

#### Ram Platform

Factory-fit hardware with exclusive Ram diagnostics. Features geofencing and automated reporting capabilities.

#### OnStar Vehicle Insights

GM's solution offers vehicle diagnostics, location tracking, and driver behavior monitoring with emergency response.



# Integration Capabilities





## Specialized Features





## Recommendation Framework

**Assess Client Needs** 

Determine fleet size, vehicle types, and primary pain points.

Match Features to Requirements

Align specific telematics capabilities with client objectives.

Consider Budget Constraints

Balance desired features with cost-effective solutions.

Evaluate Integration Requirements

Ensure compatibility with existing systems and workflows.





# Popular Telematics Line-Up: Price, Features, Benefits

| Telematics Offering     | Price              | Features                                                                                                                | Benefits                                                                                                   | Security Features