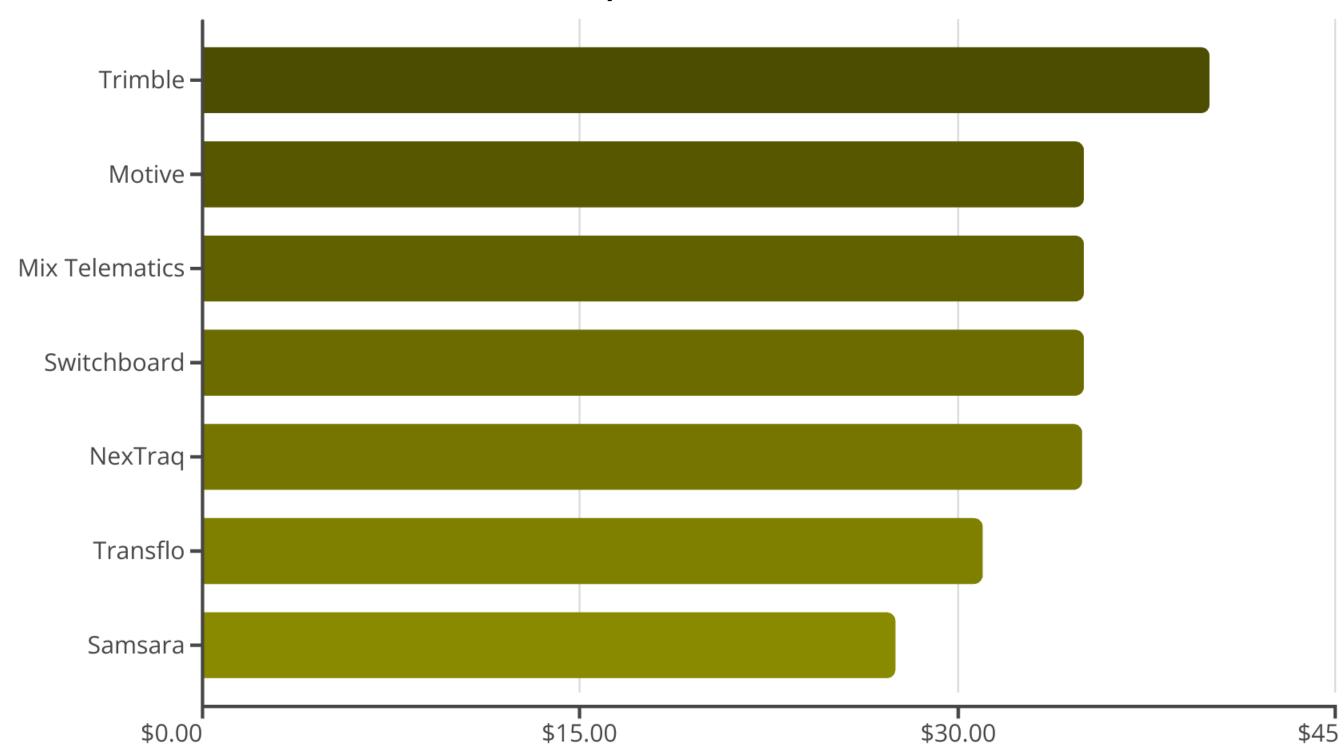

# Telematics and Safety Platforms Comparison

This presentation compares leading telematics and safety platforms for commercial fleet management. It examines features, some pricing, and integration capabilities to help Sales Consultants recommend optimal solutions. Please see page 10 for customer consultation tips to determine the best fit for your customer.

by the One Nexus Group





# Understanding Telematics



**GPS Tracking** 

Real-time location services for comprehensive fleet visibility.



Vehicle Diagnostics

Monitor engine health and maintenance needs remotely.



**Driver Behavior** 

Track safety metrics like speeding, harsh braking, and cornering.



Data Analytics

Convert vehicle data into actionable business insights.



# Market Leaders: Price Comparison



## **Budget-Friendly Options**

\$13.95

OneStepGPS

Lowest entry price with geofencing and alerts.

\$14.99

Quartix

Interactive maps with live traffic integration.

\$15.00

Element

Enhanced security with comprehensive fuel analysis.

\$16.50

Titan GPS

Video evidence storage with driver analytics.





# Premium Feature Comparison

| Company         | Al Features          | Camera System        | Driver Coaching         |
|-----------------|----------------------|----------------------|-------------------------|
| Samsara         | Al-powered sensors   | Yes                  | Voice coaching          |
| Motive          | Real-time alerts     | Dual-facing cameras  | Yes                     |
| Lytx            | Video analysis       | Dual-channel cameras | Searchable footage